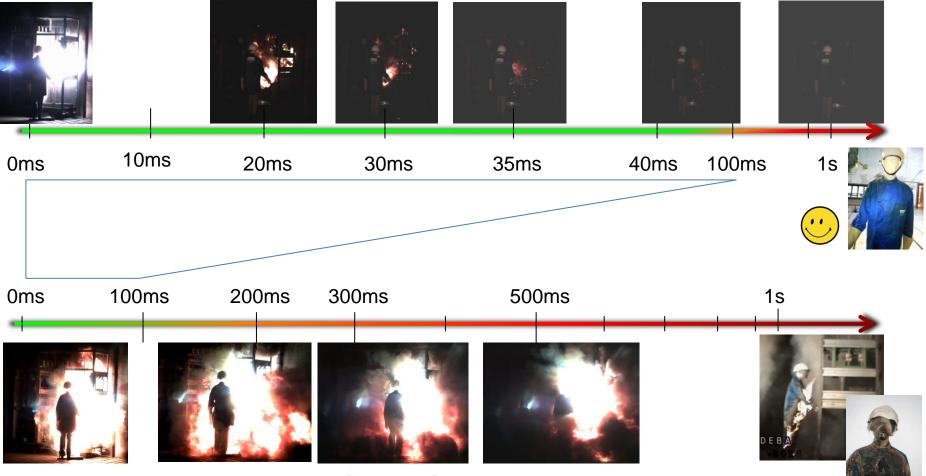

#### Arc fault inside conventional unit equipped with an ARC-KILLER SV-50E (16kA-1s)

Arc fault inside conventional unit (16kA-1s)

THE ONE STOP SHOP FOR MEDIUM VOLTAGE COMPONENTS

Arc-Killer SV-50 provides additional **safety** by **minimizing** the effects of an internal arc.

- ✓ ultra quick and reliable detection of fault current and light from arc flash
- ✓ 3 phase earthing immediately on internal arc fault
- ✓ less energy released
- ✓ minimal pressure rise
- ✓ limitation of thermal and mechanical effects

Arc-Killer SV-50 provides additional **reliability** by **decreasing** the down time following an internal arc.

- ✓ limitation of thermal and mechanical effects
- ✓ fewer architectural/structural demands
- ✓ unit is reusable after an arc