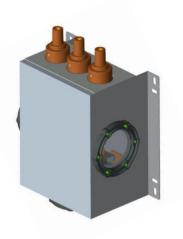

#### Arc fault inside conventional unit equipped with an ARC-KILLER SV-50E (16kA-1s)

Arc fault inside conventional unit (16kA-1s)

THE ONE STOP SHOP FOR MEDIUM VOLTAGE COMPONENTS

Arc-Killer SV-50 provides additional **safety** by **minimizing** the effects of an internal arc.

- ✓ ultra quick and reliable detection of fault current and light from arc flash
- ✓ 3 phase earthing immediately on internal arc fault
- ✓ less energy released
- ✓ minimal pressure rise
- ✓ limitation of thermal and mechanical effects

Arc-Killer SV-50 provides additional **reliability** by **decreasing** the down time following an internal arc.

- ✓ limitation of thermal and mechanical effects
- ✓ fewer architectural/structural demands
- ✓ unit is reusable after an arc