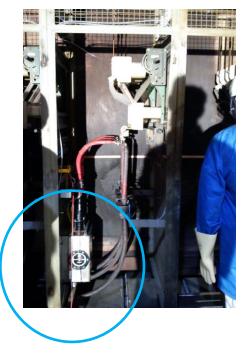

#### Arc fault inside conventional unit equipped with an ARC-KILLER SV-50E (16kA-1s)

Arc fault inside conventional unit (16kA-1s)

THE ONE STOP SHOP FOR MEDIUM VOLTAGE COMPONENTS

Arc-Killer SV-50 provides additional **safety** by **minimizing** the effects of an internal arc.

- ✓ ultra quick and reliable detection of fault current and light from arc flash
- ✓ 3 phase earthing immediately on internal arc fault
- ✓ less energy released
- ✓ minimal pressure rise
- ✓ limitation of thermal and mechanical effects

Arc-Killer SV-50 provides additional **reliability** by **decreasing** the down time following an internal arc.

- ✓ limitation of thermal and mechanical effects
- ✓ fewer architectural/structural demands
- ✓ unit is reusable after an arc